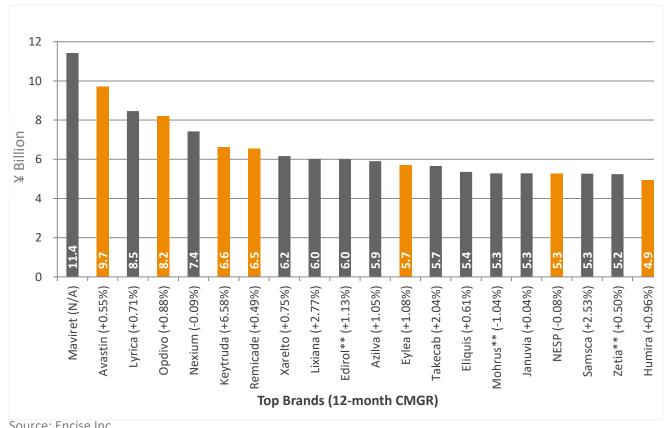

### Top 20 Brands\* (July)

Source: Encise Inc.

#### **Definitions:**

\*\* Total sales of co-marketed products

**CMGR:** Compound Monthly Growth Rate (past 12 months)

Biologics – Mab and other large molecules whose structures cannot be drawn Small Molecule - molecular structure can be drawn on paper