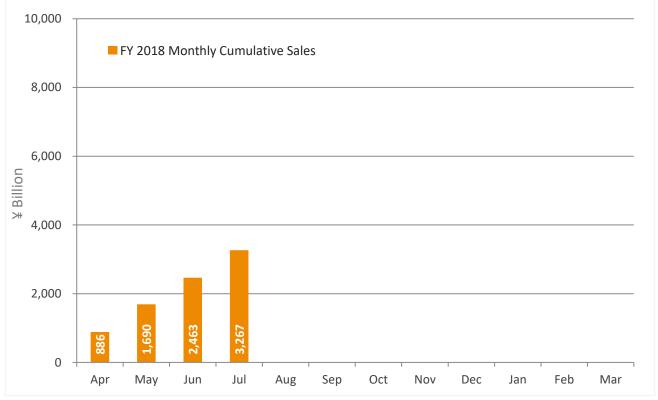

# FY 2018 (April 2018 to July 2018\*)

Source: Encise Inc.

| Apr | May                            | Jun                                                  | Jul                                                                       | Aug                                                                                                                                                                                                          | Sep                                                                                                                                                                                                                             | Oct                                                                                                           | Nov                                                                                                                   | Dec                                                                                                                                                                                                                                                                                         | Jan                                                                                                                                                                                                                                                                                                             | Feb                                                                                                                                                                                                                                                                                                                                  | Mar                                                                                                                                                    |
|-----|--------------------------------|------------------------------------------------------|---------------------------------------------------------------------------|--------------------------------------------------------------------------------------------------------------------------------------------------------------------------------------------------------------|---------------------------------------------------------------------------------------------------------------------------------------------------------------------------------------------------------------------------------|---------------------------------------------------------------------------------------------------------------|-----------------------------------------------------------------------------------------------------------------------|---------------------------------------------------------------------------------------------------------------------------------------------------------------------------------------------------------------------------------------------------------------------------------------------|-----------------------------------------------------------------------------------------------------------------------------------------------------------------------------------------------------------------------------------------------------------------------------------------------------------------|--------------------------------------------------------------------------------------------------------------------------------------------------------------------------------------------------------------------------------------------------------------------------------------------------------------------------------------|--------------------------------------------------------------------------------------------------------------------------------------------------------|
| 886 | 804                            | 773                                                  | 804                                                                       |                                                                                                                                                                                                              |                                                                                                                                                                                                                                 |                                                                                                               |                                                                                                                       |                                                                                                                                                                                                                                                                                             |                                                                                                                                                                                                                                                                                                                 |                                                                                                                                                                                                                                                                                                                                      |                                                                                                                                                        |
| 10% | -9%                            | -4%                                                  | 4%                                                                        |                                                                                                                                                                                                              |                                                                                                                                                                                                                                 |                                                                                                               |                                                                                                                       |                                                                                                                                                                                                                                                                                             |                                                                                                                                                                                                                                                                                                                 |                                                                                                                                                                                                                                                                                                                                      |                                                                                                                                                        |
| 886 | 1 600                          | 2 462                                                | 2 267                                                                     |                                                                                                                                                                                                              |                                                                                                                                                                                                                                 |                                                                                                               |                                                                                                                       |                                                                                                                                                                                                                                                                                             |                                                                                                                                                                                                                                                                                                                 |                                                                                                                                                                                                                                                                                                                                      |                                                                                                                                                        |
| 000 | 1,030                          | 2,403                                                | 3,207                                                                     |                                                                                                                                                                                                              |                                                                                                                                                                                                                                 |                                                                                                               |                                                                                                                       |                                                                                                                                                                                                                                                                                             |                                                                                                                                                                                                                                                                                                                 |                                                                                                                                                                                                                                                                                                                                      |                                                                                                                                                        |
| 856 | 805                            | 829                                                  | 793                                                                       | 838                                                                                                                                                                                                          | 781                                                                                                                                                                                                                             | 862                                                                                                           | 838                                                                                                                   | 946                                                                                                                                                                                                                                                                                         | 782                                                                                                                                                                                                                                                                                                             | 774                                                                                                                                                                                                                                                                                                                                  | 807                                                                                                                                                    |
| 1%  | -6%                            | 3%                                                   | -4%                                                                       | 6%                                                                                                                                                                                                           | -7%                                                                                                                                                                                                                             | 10%                                                                                                           | -3%                                                                                                                   | 13%                                                                                                                                                                                                                                                                                         | -17%                                                                                                                                                                                                                                                                                                            | -1%                                                                                                                                                                                                                                                                                                                                  | 4%                                                                                                                                                     |
| 856 | 1,662                          | 2,491                                                | 3,284                                                                     | 4,122                                                                                                                                                                                                        | 4,903                                                                                                                                                                                                                           | 5,764                                                                                                         | 6,602                                                                                                                 | 7,549                                                                                                                                                                                                                                                                                       | 8,330                                                                                                                                                                                                                                                                                                           | 9,104                                                                                                                                                                                                                                                                                                                                | 9,911                                                                                                                                                  |
|     | 886<br>10%<br>886<br>856<br>1% | 886 804<br>10% -9%<br>886 1,690<br>856 805<br>1% -6% | 886 804 773<br>10% -9% -4%<br>886 1,690 2,463<br>856 805 829<br>1% -6% 3% | 886       804       773       804         10%       -9%       -4%       4%         886       1,690       2,463       3,267         856       805       829       793         1%       -6%       3%       -4% | 886       804       773       804         10%       -9%       -4%       4%         886       1,690       2,463       3,267         856       805       829       793       838         1%       -6%       3%       -4%       6% | 886 804 773 804<br>10% -9% -4% 4%<br>886 1,690 2,463 3,267<br>856 805 829 793 838 781<br>1% -6% 3% -4% 6% -7% | 886 804 773 804<br>10% -9% -4% 4%<br>886 1,690 2,463 3,267<br>856 805 829 793 838 781 862<br>1% -6% 3% -4% 6% -7% 10% | 886       804       773       804         10%       -9%       -4%       4%         886       1,690       2,463       3,267         856       805       829       793       838       781       862       838         1%       -6%       3%       -4%       6%       -7%       10%       -3% | 886       804       773       804         10%       -9%       -4%       4%         886       1,690       2,463       3,267         856       805       829       793       838       781       862       838       946         1%       -6%       3%       -4%       6%       -7%       10%       -3%       13% | 886       804       773       804         10%       -9%       -4%       4%         886       1,690       2,463       3,267         856       805       829       793       838       781       862       838       946       782         1%       -6%       3%       -4%       6%       -7%       10%       -3%       13%       -17% | 886 804 773 804<br>10% -9% -4% 4%<br>886 1,690 2,463 3,267<br>856 805 829 793 838 781 862 838 946 782 774<br>1% -6% 3% -4% 6% -7% 10% -3% 13% -17% -1% |

Source: Encise Inc.

\* Please note that only the most recent month data is 'Quick Data'; while the previous months' data is 'Fixed Data'. 'Quick Data' may slightly vary from the 'Fixed Data'.