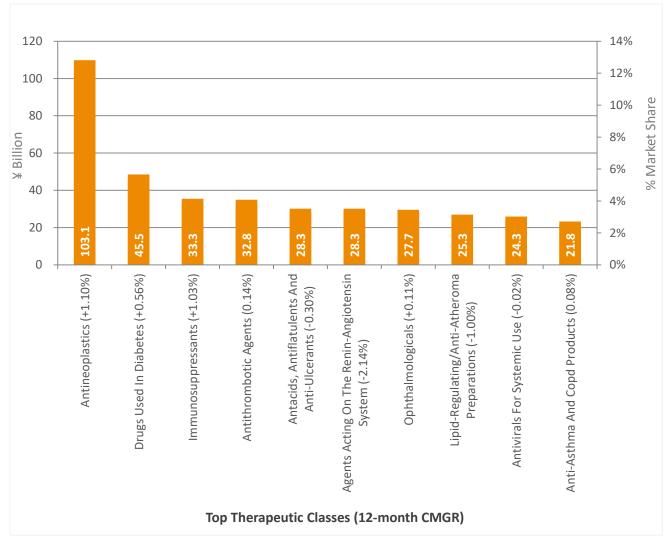

# Top 10 Therapeutic Class (July)

Source: Encise Inc.

CMGR: Compound Monthly Growth Rate (past 12 months)

\*Please note that only the most recent month data is 'Quick Data'; while the previous months' data is 'Fixed Data'. 'Quick Data' may slightly vary from the 'Fixed Data'.