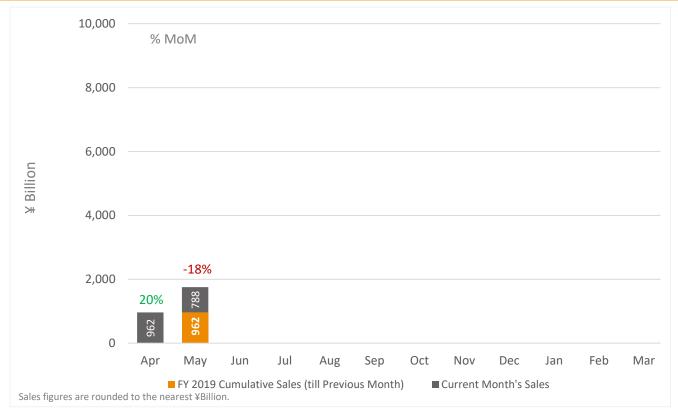

## FY 2019\* (April 2019 to May 2019)

Source: Encise Inc.

| Monthly Sales                 | Apr | May   | Jun   | Jul   | Aug   | Sep   | Oct   | Nov   | Dec   | Jan   | Feb   | Mar   |
|-------------------------------|-----|-------|-------|-------|-------|-------|-------|-------|-------|-------|-------|-------|
| FY 2019 Monthly               | 962 | 788   |       |       |       |       |       |       |       |       |       |       |
| % Growth MoM                  | 20% | -18%  |       |       |       |       |       |       |       |       |       |       |
| FY 2019 Monthly<br>Cumulative | 962 | 1,750 |       |       |       |       |       |       |       |       |       |       |
| FY 2018 Monthly               | 886 | 804   | 773   | 804   | 810   | 720   | 881   | 828   | 892   | 796   | 767   | 804   |
| % Growth MoM                  | 10% | -9%   | -4%   | 4%    | 1%    | -11%  | 22%   | -6%   | 8%    | -11%  | -4%   | 5%    |
| FY 2018 Monthly<br>Cumulative | 886 | 1,690 | 2,463 | 3,268 | 4,078 | 4,798 | 5,679 | 6,507 | 7,399 | 8,195 | 8,962 | 9,766 |