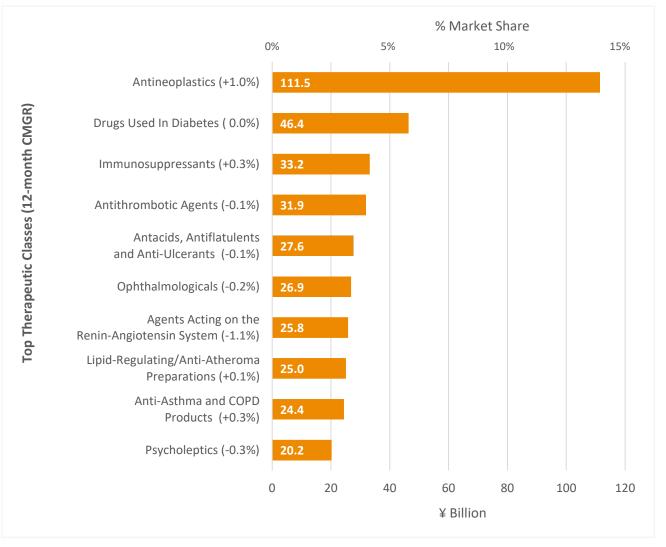

19)



Source: Encise Inc.

\*\* Total Sales of the Brand marketed by more than one company (including topical agents). **CMGR:** Compound Monthly Growth Rate

Biologics – Mab and other large molecules whose structures cannot be drawn Small Molecule – molecular structure can be drawn on paper

\* Please note that only the most recent month data is 'Quick Data'; while the previous months' data is 'Fixed Data'. 'Quick Data' may slightly vary from the 'Fixed Data'.

Encise has prepared these reports by processing, editing, and developing estimates based on the ethical drug information we have collected. We do not guarantee the accuracy or completeness of this information, or that it meets any specific threshold in terms of content and/or quality.



# Top 10 Therapeutic Classes\* (May 2019)



Source: Encise Inc.

#### CMGR: Compound Monthly Growth Rate

\* Please note that only the most recent month data is 'Quick Data'; while the previous months' data is 'Fixed Data'. 'Quick Data' may slightly vary from the 'Fixed Data'.

Encise has prepared these reports by processing, editing, and developing estimates based on the ethical drug information we have collected. We do not guarantee the accuracy or completeness of this information, or that it meets any specific threshold in terms of content and/or quality.

This page is intentionally left blank..





Monitoring Pharmaceutical Industry for the Society MFPR Shibuya bldg., 2-5, Shibuya 1-chome, Shibuya-ku, Tokyo 150-0002 Phone: +81-3-6712-6339 | Fax: +81-3-6712-6343

Encise Inc. © 2019 All Rights Reserved