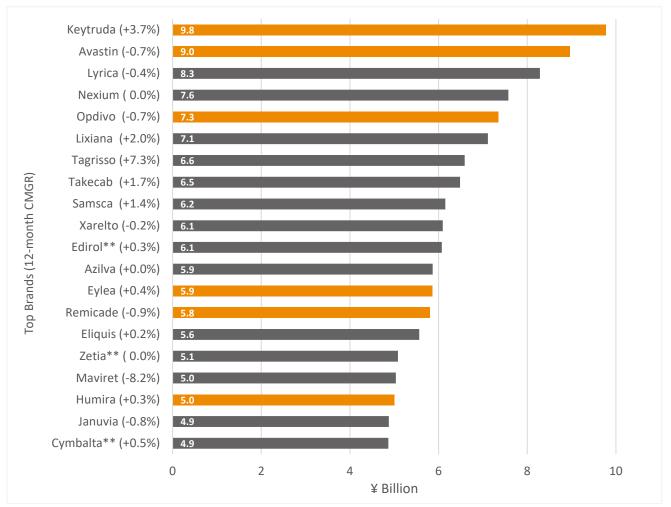

# Top 20 Brands\* (May 2019)

Source: Encise Inc.

\*\* Total Sales of the Brand marketed by more than one company (including topical agents). **CMGR:** Compound Monthly Growth Rate

Biologics – Mab and other large molecules whose structures cannot be drawn Small Molecule – molecular structure can be drawn on paper